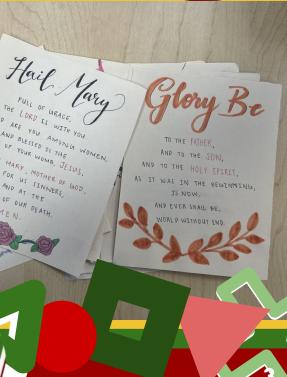

This month, Key Club teamed up with Legion of Mary after school for a card-making service project. Members of both groups worked together to create prayer cards for St. Theresa School. They had the freedom to create prayer cards of any variety. They could be to saints, angels, personal prayers, etc. This project was a wonderful opportunity for members to utilize their creativity and artistic skills to write and decorate these beautiful cards

or a good cause. These creative projects are a great way for members to

serve the community within a cool classroom surrounded by friends and

having fon decorating cards!

On a beautiful sunny Saturday morning, Damien Memorial Key Club members met together at Ala Moana Beach for another beach clean up.